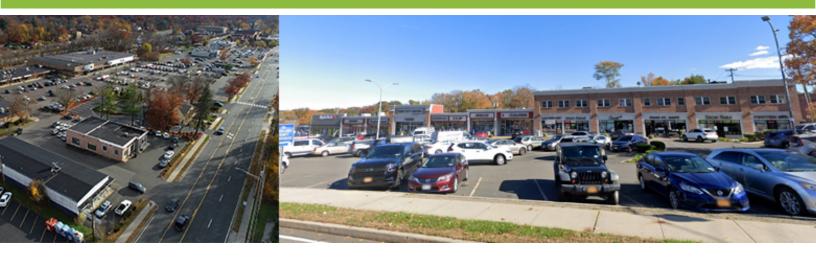

## New City Center 2-78 N. Main Street, New City NY 10956

## **PROPERTY TYPE:**

Type: Grocery Anchored Retail Shopping Center

## SIZE:

125,110 SF GLA Lot Size: +/- 12 Acres Grocery Anchor Size: 55,900 SF Parking: +.- 300 Spaces

Grocery anchored New City Center located just off the Palisades Parkway in densely populated New City, Rockland County, features a complimentary tenant mix, consisting of personal services, banking and food and beverage tenants. The center offers unmatched regional access to the New York metro area and a local population of over 67,500 residents within a three-mile radius of the property, making it a strategic retail location situated minutes from multiple local and regional roadways